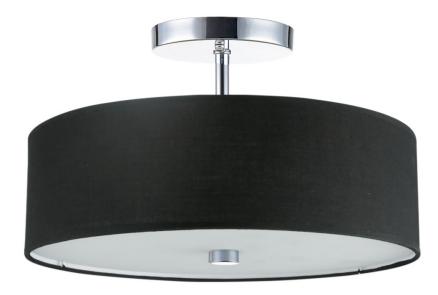

## 571-143SF-PC-BK - 3LT Incandescent Semi-Flush PC w/ Black Shade

## 3 Light Incandescent Semi Flush Polished Chrome Finish with Black Shade

| Height           | 5.5      | No. of Bulbs          | 3                 |
|------------------|----------|-----------------------|-------------------|
| Width/Length     | 14.25    | LED Compatible        | Yes               |
| Depth            | 14.25    | Total Wattage         | 60                |
| Weight           | 3        |                       |                   |
| Body Material    | Fabric   | Second Material       | Metal             |
| Finish/Color     | Black    | Second Finish/Color   | Polished Chrome   |
| Type of Finish   | Hardback | Second Type of Finish | Electroplated     |
| Bulb 1 Amount    | 3        | Rated For             | Dry Location      |
| Bulb 1 Base Type | E26      | Voltage               | 120V              |
| Bulb 1 Max Watt. | 60       |                       |                   |
| Bulb 1 Included  | No       | Approval              | cUL or equivalent |
| Bulb 1 Lumens    |          | Warranty              | 1 Year            |
| Bulb 1 CRI       |          | Instal Position       | Ceiling           |